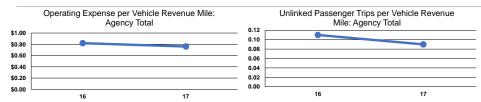

## **Service Efficiency**

| Mode                  | Operating Expenses per<br>Vehicle Revenue Mile | Operating Expenses per<br>Vehicle Revenue Hour |  |
|-----------------------|------------------------------------------------|------------------------------------------------|--|
| Demand Response Total | \$0.76<br><b>\$0.7</b> 6                       | \$21.89<br><b>\$21.89</b>                      |  |

# Service Effectiveness

35.0%

| Mode            | Operating Expenses<br>per Unlinked<br>Passenger Trip |     | Unlinked Trips per<br>Vehicle Revenue Hour |
|-----------------|------------------------------------------------------|-----|--------------------------------------------|
| Demand Response | \$8.10                                               | 0.1 | 2.7                                        |
| Total           | \$8.10                                               | 0.1 | 2.7                                        |