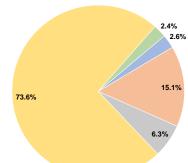

### **Sources of Operating Funds Expended** Fare Revenues \$9,698

2.6% 15.1% Local Funds \$56,906 State Funds \$23,599 6.3% Federal Assistance \$276,328 73.6% Other Funds \$9,112 2.4%

**Total Operating Funds Expended** \$375,643