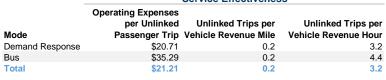

### Service Efficiency

|                 | Operating Expenses per | Operating Expenses per |
|-----------------|------------------------|------------------------|
| Mode            | Vehicle Revenue Mile   | Vehicle Revenue Hour   |
| Demand Response | \$4.85                 | \$65.42                |
| Bus             | \$7.24                 | \$155.39               |
| Total           | \$4.95                 | \$67.67                |

### Service Effectiveness