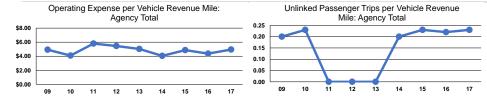

| 139                             |
| Total           | 9                    | -                           | \$375,643             | \$9,698          | \$0                      | 17,707                   | 75,943                          | 5,551                           |

### **Performance Measures**

### Service Efficiency

|                 | Operating Expenses per | Operating Expenses per |
|-----------------|------------------------|------------------------|
| Mode            | Vehicle Revenue Mile   | Vehicle Revenue Hour   |
| Demand Response | \$4.85                 | \$65.42                |
| Bus             | \$7.24                 | \$155.39               |
| Total           | \$4.95                 | \$67.67                |

### Service Effectiveness