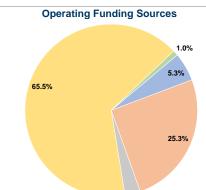

# **General Information**

### **Service Consumption**

23,553 Annual Unlinked Trips (UPT)

### **Service Supplied**

69,949 Annual Vehicle Revenue Miles (VRM) 7,611 Annual Vehicle Revenue Hours (VRH)

# **Summary of Operating Expenses (OE)**

\$659,797 Total Operating Expenses

# **Database Information**

NTDID: 9R04-91100

Reporter Type: Rural General Public Transit

# **Financial Information**

# **Sources of Operating Funds Expended**



### Sources of Capital Funds Expended

| Fare Revenues                | \$0 |
|------------------------------|-----|
| Local Funds                  | \$0 |
| State Funds                  | \$0 |
| Federal Assistance           | \$0 |
| Other Funds                  | \$0 |
| Total Capital Funds Expended | \$0 |
|                              |     |



### **Modal Characteristics**

### **Operation Characteristics**

# **Vehicles Operated** at Maximum Service

| Mode            | Directly<br>Operated | Purchased<br>Transportation | Operating<br>Expenses | Fare<br>Revenues | Uses of Capital<br>Funds | Annual Unlinked<br>Trips | Annual Vehicle<br>Revenue Miles | Annual Vehicle<br>Revenue Hours |
|-----------------|----------------------|-----------------------------|-----------------------|------------------|--------------------------|--------------------------|---------------------------------|---------------------------------|
| Demand Response | 5                    | -                           | \$659,797             | \$35,293         | \$0                      | 23,553                   | 69,949                          | 7,611