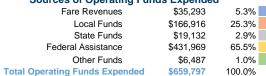

# **Sources of Operating Funds Expended**

# **Summary of Operating Expenses (OE)**

\$659,797 Total Operating Expenses