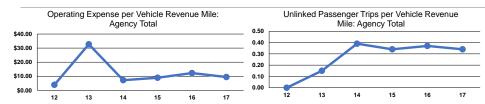

# **Service Efficiency**

| Mode            | Operating Expenses per<br>Vehicle Revenue Mile | Operating Expenses per<br>Vehicle Revenue Hour |  |
|-----------------|------------------------------------------------|------------------------------------------------|--|
| Demand Response | \$9.43                                         | \$86.69                                        |  |
| Total           | \$9.43                                         | \$86.69                                        |  |

# **Service Effectiveness**

2.9%

| Mode            | Operating Expenses<br>per Unlinked<br>Passenger Trip |     | Unlinked Trips per<br>Vehicle Revenue Hour |
|-----------------|------------------------------------------------------|-----|--------------------------------------------|
| Demand Response | \$28.01                                              | 0.3 | 3.1                                        |
| Total           | \$28.01                                              | 0.3 | 3.1                                        |