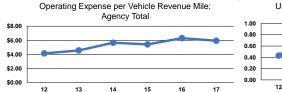

#### Service Efficiency

|                 | Operating Expenses per | Operating Expenses per |
|-----------------|------------------------|------------------------|
| Mode            | Vehicle Revenue Mile   | Vehicle Revenue Hour   |
| Commuter Bus    | \$5.52                 | \$133.61               |
| Demand Response | \$7.87                 | \$128.36               |
| Bus             | \$5.41                 | \$87.79                |
| Total           | \$5.93                 | \$101.79               |