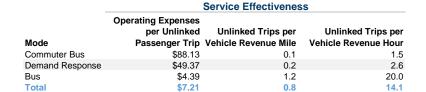

#### Service Efficiency

|                 | Operating Expenses per | Operating Expenses per |
|-----------------|------------------------|------------------------|
| Mode            | Vehicle Revenue Mile   | Vehicle Revenue Hour   |
| Commuter Bus    | \$5.52                 | \$133.61               |
| Demand Response | \$7.87                 | \$128.36               |
| Bus             | \$5.41                 | \$87.79                |
| Total           | \$5.93                 | \$101.79               |