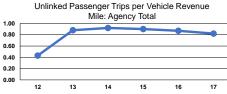

#### Service Efficiency

|                 | Operating Expenses per | Operating Expenses per |
|-----------------|------------------------|------------------------|
| Mode            | Vehicle Revenue Mile   | Vehicle Revenue Hour   |
| Commuter Bus    | \$5.52                 | \$133.61               |
| Demand Response | \$7.87                 | \$128.36               |
| Bus             | \$5.41                 | \$87.79                |
| Total           | \$5.93                 | \$101.79               |