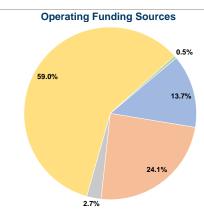

# **Sources of Operating Funds Expended**

Fare Revenues \$333,308 13.7% 24.1% Local Funds \$586,427 State Funds \$65,595 2.7% Federal Assistance \$1,433,966 59.0% Other Funds \$12,762 0.5% **Total Operating Funds Expended** \$2,432,058 100.0%