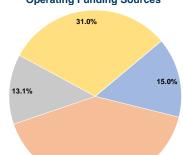

#### **Sources of Operating Funds Expended** Fare Revenues \$114,804 15.0%

40.9% Local Funds \$313,024 State Funds \$100,530 13.1% Federal Assistance \$237,314 31.0% 0.0%

Other Funds \$0 **Total Operating Funds Expended** \$765,672

40.9%