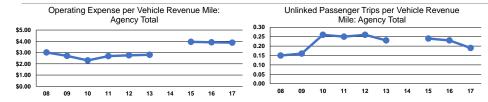

#### **Service Efficiency**

|       | Operating Expenses per | Opera<br>Vehi |
|-------|------------------------|---------------|
| Mode  | Vehicle Revenue Mile   |               |
| Bus   | \$3.88                 |               |
| Total | \$3.88                 |               |

# Service Effectiveness

| Operating Expenses<br>per Unlinked<br>Passenger Trip | Unlinked Trips per<br>Vehicle Revenue Mile | Unlinked Trips per<br>Vehicle Revenue Hour |
|------------------------------------------------------|--------------------------------------------|--------------------------------------------|
| \$20.01                                              | 0.2                                        | 6.3                                        |
| \$20.01                                              | 0.2                                        | 6.3                                        |