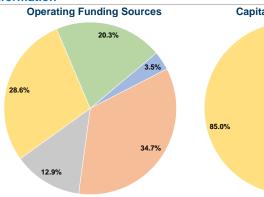

Supplied**

**Service Consumption** 

98,166 Annual Vehicle Revenue Miles (VRM) 6,330 Annual Vehicle Revenue Hours (VRH)

# **Summary of Operating Expenses (OE)**

\$817,628 Total Operating Expenses

#### **Database Information**

NTDID: 9R02-91101

Reporter Type: Rural General Public Transit

#### **Financial Information**



# Sources of Capital Funds Expended

| Courses or Capital Carre     |           |        |
|------------------------------|-----------|--------|
| Fare Revenues                | \$0       | 0.0%   |
| Local Funds                  | \$0       | 0.0%   |
| State Funds                  | \$19,199  | 15.0%  |
| Federal Assistance           | \$108,793 | 85.0%  |
| Other Funds                  | \$0       | 0.0%   |
| Total Capital Funds Expended | \$127,992 | 100.0% |





# **Modal Characteristics**

#### **Operation Characteristics**

## **Vehicles Operated** at Maximum Service

| Mode            | Directly<br>Operated | Purchased<br>Transportation | Operating<br>Expenses | Fare<br>Revenues | Uses of Capital<br>Funds | Annual Unlinked<br>Trips | Annual Vehicle<br>Revenue Miles | Annual Vehicle<br>Revenue Hours |
|-----------------|----------------------|-----------------------------|-----------------------|------------------|--------------------------|--------------------------|---------------------------------|---------------------------------|
| Demand Response | -                    | 3                           | \$395,371             | \$15,853         | \$0                      | 5,951                    | 38,549                          | 3,021