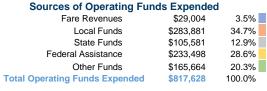

Truckee, CA 96111

# **Town of Truckee**

2017 Annual Agency Profile

## **General Information**

18,111 Annual Unlinked Trips (UPT)

#### **Service Supplied**

**Service Consumption** 

98,166 Annual Vehicle Revenue Miles (VRM) 6,330 Annual Vehicle Revenue Hours (VRH)

# **Summary of Operating Expenses (OE)**

\$817,628 Total Operating Expenses

#### **Database Information**

NTDID: 9R02-91101

Reporter Type: Rural General Public Transit

#### **Financial Information**



# Sources of Capital Funds Expended

| Courses or Capital Carre     |           |        |
|------------------------------|-----------|--------|
| Fare Revenues                | \$0       | 0.0%   |
| Local Funds                  | \$0       | 0.0%   |
| State Funds                  | \$19,199  | 15.0%  |
| Federal Assistance           | \$108,793 | 85.0%  |
| Other Funds                  | \$0       | 0.0%   |
| Total Capital Funds Expended | \$127,992 | 100.0% |





# **Modal Characteristics**

#### **Operation Characteristics**

## **Vehicles Operated** at Maximum Service

| Mode            | Directly<br>Operated | Purchased<br>Transportation | Operating<br>Expenses | Fare<br>Revenues | Uses of Capital<br>Funds | Annual Unlinked<br>Trips | Annual Vehicle<br>Revenue Miles | Annual Veh