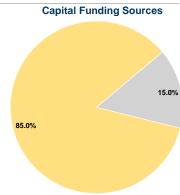

# Sources of Capital Funds Expended

| Courses or Capital Carre     |           |        |
|------------------------------|-----------|--------|
| Fare Revenues                | \$0       | 0.0%   |
| Local Funds                  | \$0       | 0.0%   |
| State Funds                  | \$19,199  | 15.0%  |
| Federal Assistance           | \$108,793 | 85.0%  |
| Other Funds                  | \$0       | 0.0%   |
| Total Capital Funds Expended | \$127,992 | 100.0% |