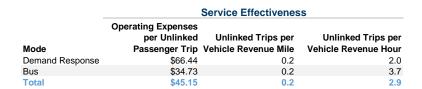

## **Vehicles Operated** at Maximum Service

| Mode            | Directly<br>Operated | Purchased<br>Transportation | Operating<br>Expenses | Fare<br>Revenues | Uses of Capital<br>Funds | Annual Unlinked<br>Trips | Annual Vehicle<br>Revenue Miles | Annual Vehicle<br>Revenue Hours |
|-----------------|----------------------|-----------------------------|-----------------------|------------------|--------------------------|--------------------------|---------------------------------|---------------------------------|
| Demand Response | -                    | 3                           | \$395,371             | \$15,853         | \$0                      | 5,951                    | 38,549                          | 3,021                           |
| Bus             | -                    | 3                           | \$422,257             | \$13,151         | \$127,992                | 12,160                   | 59,617                          | 3,309                           |
| Total           | -                    | 6                           | \$817,628             | \$29,004         | \$127,992                | 18,111                   | 98,166                          | 6,330                           |