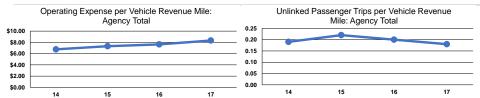

## **Performance Measures**

# Service Efficiency

| Mode            | Operating Expenses per<br>Vehicle Revenue Mile | Operating Expenses per<br>Vehicle Revenue Hour |  |
|-----------------|------------------------------------------------|------------------------------------------------|--|
| Demand Response | \$10.26                                        | \$130.87                                       |  |
| Bus             | \$7.08                                         | \$127.61                                       |  |
| Total           | \$8.33                                         | \$129.17                                       |  |