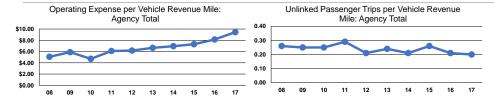

# **Service Efficiency**

| Mode            | Operating Expenses per<br>Vehicle Revenue Mile | Operating Expenses per<br>Vehicle Revenue Hour |  |
|-----------------|------------------------------------------------|------------------------------------------------|--|
| Demand Response | \$9.45                                         | \$100.79                                       |  |
| Total           | \$9.45                                         | \$100.79                                       |  |

|                 | Service Effectiveness                                |                                            |                                            |
|-----------------|------------------------------------------------------|--------------------------------------------|--------------------------------------------|
| Mode            | Operating Expenses<br>per Unlinked<br>Passenger Trip | Unlinked Trips per<br>Vehicle Revenue Mile | Unlinked Trips per<br>Vehicle Revenue Hour |
| Demand Response | \$46.71                                              | 0.2                                        | 2.2                                        |
| Total           | \$46.71                                              | 0.2                                        | 2.2                                        |