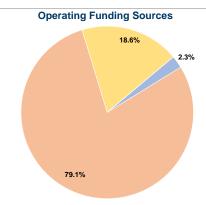

## **Sources of Operating Funds Expended**

Fare Revenues \$5,068 2.3% 79.1% Local Funds \$171,259 State Funds \$0 0.0% Federal Assistance \$40,281 18.6% Other Funds \$0 0.0% **Total Operating Funds Expended** \$216,608 100.0%