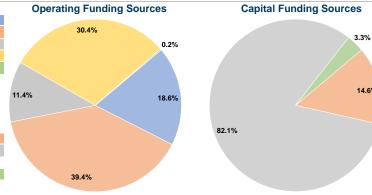

#### **Summary of Operating Expenses (OE)**

\$2,881,352 Total Operating Expenses

## Sources of Capital Funds Expended

| Courses of Capital Lands Experiesa |           |        |  |  |  |
|------------------------------------|-----------|--------|--|--|--|
| Fare Revenues                      | \$0       | 0.0%   |  |  |  |
| Local Funds                        | \$53,779  | 14.6%  |  |  |  |
| State Funds                        | \$301,922 | 82.1%  |  |  |  |
| Federal Assistance                 | \$0       | 0.0%   |  |  |  |
| Other Funds                        | \$12,214  | 3.3%   |  |  |  |
| Total Capital Funds Expended       | \$367,915 | 100.0% |  |  |  |
|                                    |           |        |  |  |  |