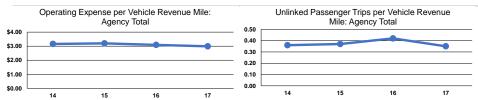

| \$536,012        | \$367,915                | 337,990                  | 963,055                         | 43,487                          |

## **Performance Measures**

#### Service Efficiency

| Mode            | Operating Expenses per<br>Vehicle Revenue Mile | Operating Expenses per<br>Vehicle Revenue Hour |
|-----------------|------------------------------------------------|------------------------------------------------|
| Demand Response | \$8.12                                         | \$67.82                                        |
| Bus             | \$2.77                                         | \$66.07                                        |
| Total           | \$2.99                                         | \$66.26                                        |