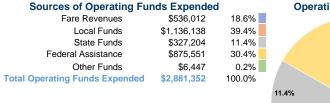

#### **Summary of Operating Expenses (OE)**

\$2,881,352 Total Operating Expenses