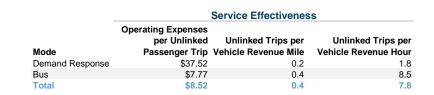

#### Service Efficiency

| Mode            | Operating Expenses per<br>Vehicle Revenue Mile | Operating Expenses per<br>Vehicle Revenue Hour |
|-----------------|------------------------------------------------|------------------------------------------------|
| Demand Response | \$8.12                                         | \$67.82                                        |
| Bus             | \$2.77                                         | \$66.07                                        |
| Total           | \$2.99                                         | \$66.26                                        |