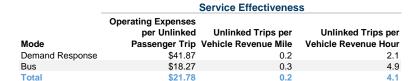

onse | -                    | 1                           | \$242,876             | \$11,158         | \$6,174                  | 5,801                    | 34,210                          | 2,702                           |
| Bus             | -                    | 2                           | \$605,762             | \$43,377         | \$15,117                 | 33,161                   | 124,592                         | 6,739                           |
| Total           | -                    | 3                           | \$848,638             | \$54,535         | \$21,291                 | 38,962                   | 158,802                         | 9,441                           |

### **Performance Measures**

# Service Efficiency Operating Expenses per Vehicle Revenue Hour