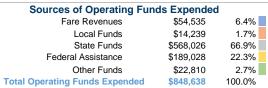

1644 Oak Street Solvang, CA 93463

#### **General Information**

### **Service Consumption**

38,962 Annual Unlinked Trips (UPT)

#### **Service Supplied**

158,802 Annual Vehicle Revenue Miles (VRM) 9,441 Annual Vehicle Revenue Hours (VRH)

#### Summary of Operating Expenses (OE)

\$848,638 Total Operating Expenses

#### **Database Information**

NTDID: 9R02-91028

Reporter Type: Rural General Public Transit

# **Financial Information**



#### **Sources of Capital Funds Expended**

| Fare Revenues                | \$0      | 0.0%   |
|------------------------------|----------|--------|
| Local Funds                  | \$0      | 0.0%   |
| State Funds                  | \$21,291 | 100.0% |
| Federal Assistance           | \$0      | 0.0%   |
| Other Funds                  | \$0      | 0.0%   |
| Total Capital Funds Expended | \$21,291 | 100.0% |
|                              |          |        |



#### **Modal Characteristics**

# **Operation Characteristics**

# **Vehicles Operated** at Maximum Service

| Mode            | Directly<br>Operated | Purchased<br>Transportation | Operating<br>Expenses | Fare<br>Revenues | Uses of Capital<br>Funds | Annual Unlinked<br>Trips | Annual Vehicle<br>Revenue Miles | Annual Vehicle