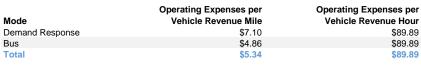

sponse | -                    | 1                           | \$242,876             | \$11,158         | \$6,174                  | 5,801                    | 34,210                          | 2,702                           |
| Bus             | -                    | 2                           | \$605,762             | \$43,377         | \$15,117                 | 33,161                   | 124,592                         | 6,739                           |
| Total           | -                    | 3                           | \$848,638             | \$54,535         | \$21,291                 | 38,962                   | 158,802                         | 9,441                           |

### **Performance Measures**

# Service Efficiency Operating Expenses per Vehicle Revenue Hour