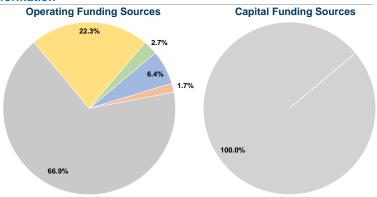

#### Summary of Operating Expenses (OE)

\$848,638 Total Operating Expenses

#### **Sources of Capital Funds Expended**

| Fare Revenues                | \$0      | 0.0%   |
|------------------------------|----------|--------|
| Local Funds                  | \$0      | 0.0%   |
| State Funds                  | \$21,291 | 100.0% |
| Federal Assistance           | \$0      | 0.0%   |
| Other Funds                  | \$0      | 0.0%   |
| Total Capital Funds Expended | \$21,291 | 100.0% |
|                              |          |        |