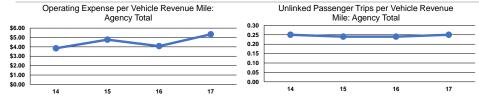

se | -                    | 1                           | \$242,876             | \$11,158         | \$6,174                  | 5,801                    | 34,210                          | 2,702                           |
| Bus             | -                    | 2                           | \$605,762             | \$43,377         | \$15,117                 | 33,161                   | 124,592                         | 6,739                           |
| Total           | -                    | 3                           | \$848,638             | \$54,535         | \$21,291                 | 38,962                   | 158,802                         | 9,441                           |

### **Performance Measures**

# Service Efficiency Operating Expenses per Vehicle Revenue Hour