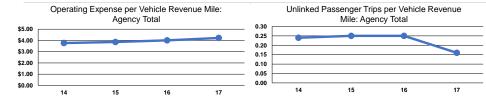

## **Performance Measures**

|                 | Service E                                      | fficiency                                      | _               |                                                      | Service Effectiveness |                                            |
|-----------------|------------------------------------------------|------------------------------------------------|-----------------|------------------------------------------------------|-----------------------|--------------------------------------------|
| Mode            | Operating Expenses per<br>Vehicle Revenue Mile | Operating Expenses per<br>Vehicle Revenue Hour | Mode            | Operating Expenses<br>per Unlinked<br>Passenger Trip |                       | Unlinked Trips per<br>Vehicle Revenue Hour |
| Commuter Bus    | \$3.19                                         | \$81.13                                        | Commuter Bus    | \$25.44                                              | 0.1                   | 3.2                                        |
| Demand Response | \$5.50                                         | \$52.60                                        | Demand Response | \$25.87                                              | 0.2                   | 2.0                                        |
| Bus             | \$5.62                                         | \$53.69                                        | Bus             | \$25.96                                              | 0.2                   | 2.1                                        |
| Total           | \$4.22                                         | \$62.32                                        | Total           | \$25.71                                              | 0.2                   | 2.4                                        |