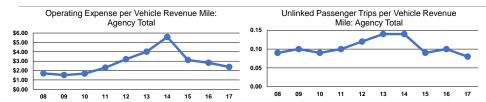

| 307,829                         | 12,154                          |
| Total | 5                    | _                           | \$731.825             | \$11.832         | \$0                      | 23.226                   | 307.829                         | 12.154                          |

## **Performance Measures**

## **Service Efficiency**

| Mode  | Operating Expenses per<br>Vehicle Revenue Mile | Operating Expenses per<br>Vehicle Revenue Hour |
|-------|------------------------------------------------|------------------------------------------------|
| Bus   | \$2.38                                         | \$60.21                                        |
| Total | \$2.38                                         | \$60.21                                        |