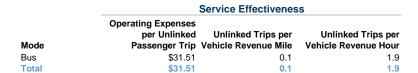

| 307,829                         | 12,154                          |
| Total | 5                    | _                           | \$731.825             | \$11.832         | \$0                      | 23.226                   | 307.829                         | 12.154                          |

## **Performance Measures**

## **Service Efficiency**

| Mode  | Operating Expenses per<br>Vehicle Revenue Mile | Operating Expenses per<br>Vehicle Revenue Hour |
|-------|------------------------------------------------|------------------------------------------------|
| Bus   | \$2.38                                         | \$60.21                                        |
| Total | \$2.38                                         | \$60.21                                        |