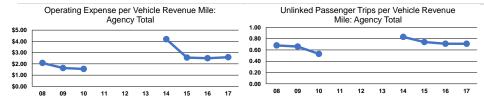

| \$42,800         | \$147,931                | 185,469                  | 261,484                         | 10,574                          |

# **Performance Measures**

# Service Efficiency

| Mode         | Operating Expenses per<br>Vehicle Revenue Mile | Operating Expenses per<br>Vehicle Revenue Hour |
|--------------|------------------------------------------------|------------------------------------------------|
| Commuter Bus | \$2.51                                         | \$74.77                                        |
| Bus          | \$2.64                                         | \$59.65                                        |
| Total        | \$2.59                                         | \$64.12                                        |

#### Service Effectiveness