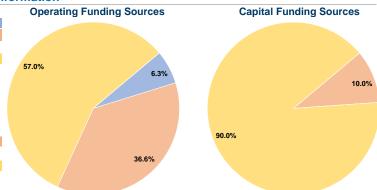

# **Summary of Operating Expenses (OE)**

\$678,012 Total Operating Expenses

#### **Sources of Capital Funds Expended**

| Fare Revenues            | \$0       | 0.0%   |
|--------------------------|-----------|--------|
| Local Funds              | \$14,793  | 10.0%  |
| State Funds              | \$0       | 0.0%   |
| Federal Assistance       | \$133,138 | 90.0%  |
| Other Funds              | \$0       | 0.0%   |
| I Capital Funds Expended | \$147.931 | 100.0% |