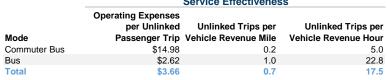

| \$42,800         | \$147,931                | 185,469                  | 261,484                         | 10,574                          |

# **Performance Measures**

# Service Efficiency

| Mode         | Operating Expenses per<br>Vehicle Revenue Mile | Operating Expenses per<br>Vehicle Revenue Hour |
|--------------|------------------------------------------------|------------------------------------------------|
| Commuter Bus | \$2.51                                         | \$74.77                                        |
| Bus          | \$2.64                                         | \$59.65                                        |
| Total        | \$2.59                                         | \$64.12                                        |

#### Service Effectiveness