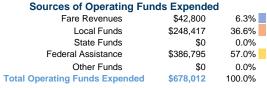

# **City of Show Low DBA Four Seasons Connection**

2017 Annual Agency Profile

180 N 9th St Show Low, AZ 85901-4907

# **General Information**

# **Service Consumption**

185,469 Annual Unlinked Trips (UPT)

#### **Service Supplied**

261,484 Annual Vehicle Revenue Miles (VRM) 10,574 Annual Vehicle Revenue Hours (VRH)

# **Summary of Operating Expenses (OE)**

\$678,012 Total Operating Expenses

#### **Database Information**

NTDID: 9R01-91001

Reporter Type: Rural General Public Transit

# **Financial Information**



#### **Sources of Capital Funds Expended**

| Fare Revenues            | \$0       | 0.0%   |
|--------------------------|-----------|--------|
| Local Funds              | \$14,793  | 10.0%  |
| State Funds              | \$0       | 0.0%   |
| Federal Assistance       | \$133,138 | 90.0%  |
| Other Funds              | \$0       | 0.0%   |
| I Capital Funds Expended | \$147.931 | 100.0% |



# **Modal Characteristics**

#### **Operation Characteristics**

# Vehicles Operated at Maximum Service

| Mode         | Directly<br>Operated | Purchased<br>Transportation | Operating<br>Expenses | Fare<br>Revenues | Uses of Capital<br>Funds | Annual Unlinked<br>Trips | Annual Vehicle<br>Revenue Miles | Annual Vehicle<br>Revenue Hours |
|--------------|----------------------|----------------------