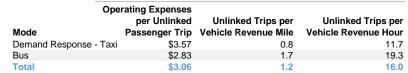

#### Service Efficiency

| Mode                   | Operating Expenses per<br>Vehicle Revenue Mile | Operating Expenses per<br>Vehicle Revenue Hour |
|------------------------|------------------------------------------------|------------------------------------------------|
| Demand Response - Taxi | \$2.76                                         | \$41.79                                        |
| Bus                    | \$4.82                                         | \$54.51                                        |
| Total                  | \$3.78                                         | \$49.02                                        |