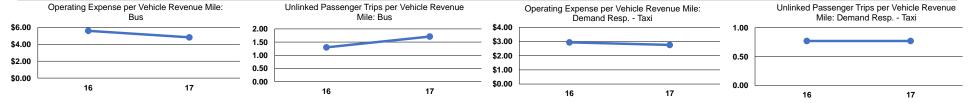

11 | \$0     | 438,168        | 354,725        | 27,351         |                       |

#### **Performance Measures**

#### Service Efficiency

| Mode                   | Operating Expenses per<br>Vehicle Revenue Mile | Operating Expenses per<br>Vehicle Revenue Hour |
|------------------------|------------------------------------------------|------------------------------------------------|
| Demand Response - Taxi | \$2.76                                         | \$41.79                                        |
| Bus                    | \$4.82                                         | \$54.51                                        |
| Total                  | \$3.78                                         | \$49.02                                        |

# Service Effectiveness





#### Notes:

<sup>a</sup>Demand Response - Taxi (DT) and non-dedicated fleets do not report fleet age data.