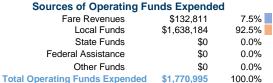

### **Financial Information**

Sources of Capital Funds Expended

Fare Revenues

Federal Assistance

**Total Capital Funds Expended** 

Local Funds

State Funds

Other Funds