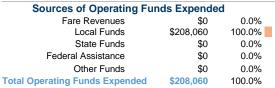

# **City of Santa Fe Springs**

2017 Annual Agency Profile

11710 Telegraph Road Santa Fe Springs, CA 90670



### Urbanized Area (UZA) Statistics - 2010 Census

Los Angeles-Long Beach-Anaheim, CA 1,736 Square Miles

12,150,996 Population

2 Pop. Rank out of 498 UZAs

### **Financial Information**



### **Service Area Statistics**

25 Square Miles 17,053 Population

### **Service Consumption**

6,885 Annual Unlinked Trips (UPT)

### Service Supplied

12,748 Annual Vehicle Revenue Miles (VRM) 1,488 Annual Vehicle Revenue Hours (VRH)

## **Database Information**

NTDID: 90290

# **Sources of Capital Funds Expended**

| \$0 | 0.0%                      |
|-----|---------------------------|
| 388 | 100.0%                    |
| \$0 | 0.0%                      |
| \$0 | 0.0%                      |
| \$0 | 0.0%                      |
| 388 | 100.0%                    |
|     | \$88<br>\$0<br>\$0<br>\$0 |



Reporter Type: Reduced Reporter

### **Modal Characteristics**

### **Operation Characteristics**

## **Vehicles Operated** at Maximum Service

|                 | Uses of  |