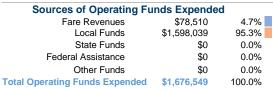

## **City of Monterey Park**

2017 Annual Agency Profile

320 W. Newmark Ave. Monterey Park, CA 91754



## Urbanized Area (UZA) Statistics - 2010 Census

Los Angeles-Long Beach-Anaheim, CA 1,736 **Square Miles** 

12,150,996 Population

2 Pop. Rank out of 498 UZAs

## **Financial Information**





8 Square Miles 61,085 Population

### **Service Consumption**

308,553 Annual Unlinked Trips (UPT)

## Service Supplied

248,135 Annual Vehicle Revenue Miles (VRM) 22,660 Annual Vehicle Revenue Hours (VRH)

## **Database Information**

NTDID: 90286

Reporter Type: Reduced Reporter







## Modal Characteristics

## **Operation Characteristics**

# Vehicles Operated at Maximum Service

|                 |          |                |             |          | Uses of   |                |                |                |                       |
|-----------------|----------|----------------|-------------|----------|-----------|----------------|----------------|----------------|-----------------------|
|                 | Directly | Purchased      | Operating   | Fare     | Capital   | An