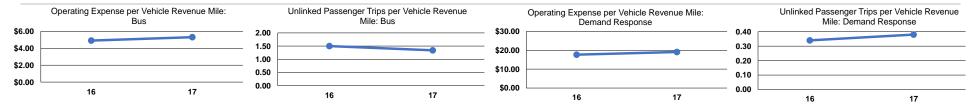

## Service Efficiency

| Mode            | Operating Expenses per<br>Vehicle Revenue Mile | Operating Expenses per<br>Vehicle Revenue Hour |
|-----------------|------------------------------------------------|------------------------------------------------|
| Demand Response | \$19.07                                        | \$127.81                                       |
| Bus             | \$5.31                                         | \$62.66                                        |
| Total           | \$6.71                                         | \$73.46                                        |