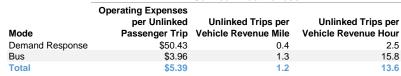

6              | \$1,664,549 | \$78,510 | \$101,864 | 308,553        | 248,135        | 22,660         |                       |

## **Performance Measures**

## Service Efficiency

| Mode            | Operating Expenses per<br>Vehicle Revenue Mile | Operating Expenses per<br>Vehicle Revenue Hour |
|-----------------|------------------------------------------------|------------------------------------------------|
| Demand Response | \$19.07                                        | \$127.81                                       |
| Bus             | \$5.31                                         | \$62.66                                        |
| Total           | \$6.71                                         | \$73.46                                        |

## Service Effectiveness





#### Notes:

<sup>a</sup>Demand Response - Taxi (DT) and non-dedicated fleets do not report fleet age data.