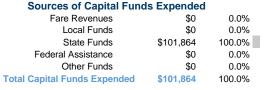

## **City of Monterey Park**

2017 Annual Agency Profile

320 W. Newmark Ave. Monterey Park, CA 91754



## Urbanized Area (UZA) Statistics - 2010 Census

Los Angeles-Long Beach-Anaheim, CA 1,736 **Square Miles** 

12,150,996 Population

2 Pop. Rank out of 498 UZAs

## **Financial Information**





8 Square Miles 61,085 Population

### **Service Consumption**

308,553 Annual Unlinked Trips (UPT)

## Service Supplied

248,135 Annual Vehicle Revenue Miles (VRM) 22,660 Annual Vehicle Revenue Hours (VRH)

## **Database Information**

NTDID: 90286

Reporter Type: Reduced Reporter







## Modal Characteristics

## **Operation Characteristics**

# Vehicles Operated at Maximum Service

|                 |          |                |             |          | Uses of   |                |                |                |                       |
|-----------------|----------|----------------|-------------|----------|-----------|----------------|----------------|----------------|-----------------------|
|                 | Directly | Purchased      | Operating   | Fare     | Capital   | Annual         | Annual Vehicle | Annual Vehicle | Average Fleet Age     |
| Mode            | Operated | Transportation | Expenses    | Revenues | Funds     | Unlinked Trips | Revenue Miles  | Revenue Hours  | in Years <sup>a</sup> |
| Demand Response | 4        | -              | \$480,