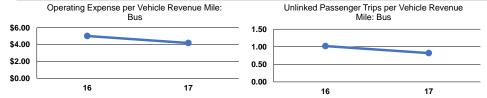

# **Service Efficiency**

**Operating Expenses** Operating Expenses per Operating Expenses per per Unlinked Unlinked Trips per Unlinked Trips per Vehicle Revenue Mile Vehicle Revenue Hour Passenger Trip Vehicle Revenue Mile Mode Vehicle Revenue Hour \$5.13 0.8 \$4.18 \$45.33 Bus 8.8 \$4.18 \$45.33 \$5.13 0.8 **Total** 8.8