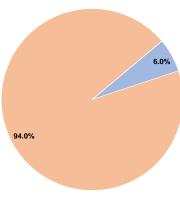

#### **Sources of Operating Funds Expended** Fare Revenues \$24.928

6.0% Local Funds \$390.728 94.0% State Funds \$0 0.0% Federal Assistance \$0 0.0% Other Funds \$0 0.0% **Total Operating Funds Expended** \$415.656 100.0%