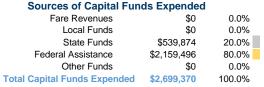

# Vehicles Operated at Maximum Service

|                 |          |                |             |           | Uses of     |                |                |                |                       |
|-----------------|----------|----------------|-------------|-----------|-------------|----------------|----------------|----------------|-----------------------|
|                 | Directly | Purchased      | Operating   | Fare      | Capital     | Annual         | Annual Vehicle | Annual Vehicle | Average Fleet Age     |
| Mode            | Operated | Transportation | Expenses    | Revenues  | Funds       | Unlinked Trips | Revenue Miles  | Revenue Hours  | in Years <sup>a</sup> |
| Demand Response | -        | 4              | \$550,588   | \$22,920  | \$5,408     | 17,126         | 69,675         | 9,543          | 7.5                   |
| Bus             | -        | 9              | \$2,707,502 | \$90,993  | \$2,693,962 | 150,358        | 328,253        | 26,900         | 7.1                   |
| Total           | -        | 13             | \$3,258,090 | \$113,913 | \$2,699,370 | 167,484        | 397,928        | 36,443         |                       |