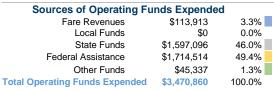

# Vehicles Operated at Maximum Service

|                 |          |                |             |           | Uses of     |                |                |                |                       |
|-----------------|----------|----------------|-------------|-----------|-------------|----------------|----------------|----------------|-----------------------|
|                 | Directly | Purchased      | Operating   | Fare      | Capital     | Annual         | Annual Vehicle | Annual Vehicle | Average Fleet Age     |
| Mode            | Operated | Transportation | Expenses    | Revenues  | Funds       | Unlinked Trips | Revenue Miles  | Revenue Hours  | in Years <sup>a</sup> |
| Demand Response | -        | 4              | \$550,588   | \$22,920  | \$5,408     | 17,126         | 69,675         | 9,543          | 7.5                   |
| Bus             | -        | 9              | \$2,707,502 | \$90,993  | \$2,693,962 | 150,358        | 328,253        | 26,900         | 7.1                   |
| Total           | -        | 13             | \$3,258,090 | \$113,913 | \$2,699,370 | 167,484        | 397,928        | 36,443         |                       |