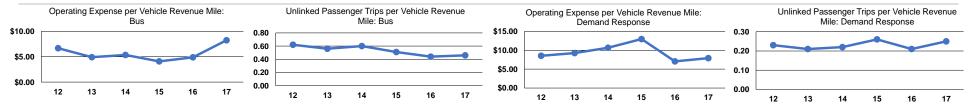

### Service Efficiency

| Mode            | Operating Expenses per<br>Vehicle Revenue Mile | Operating Expenses per<br>Vehicle Revenue Hour |
|-----------------|------------------------------------------------|------------------------------------------------|
| Demand Response | \$7.90                                         | \$57.70                                        |
| Bus             | \$8.25                                         | \$100.65                                       |
| Total           | \$8.19                                         | \$89.40                                        |

### Service Effectiveness