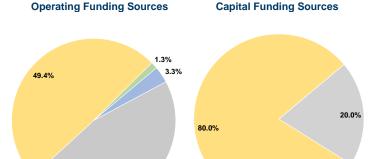

# Vehicles Operated at Maximum Service

|                 |          |                |             |           | Uses of     |                |                |                |                       |
|-----------------|----------|----------------|-------------|-----------|-------------|----------------|----------------|----------------|-----------------------|
|                 | Directly | Purchased      | Operating   | Fare      | Capital     | Annual         | Annual Vehicle | Annual Vehicle | Average Fleet Age     |
| Mode            | Operated | Transportation | Expenses    | Revenues  | Funds       | Unlinked Trips | Revenue Miles  | Revenue Hours  | in Years <sup>a</sup> |
| Demand Response | -        | 4              | \$550,588   | \$22,920  | \$5,408     | 17,126         | 69,675         | 9,543          | 7.5                   |
| Bus             | -        | 9              | \$2,707,502 | \$90,993  | \$2,693,962 | 150,358        | 328,253        | 26,900         | 7.1                   |
| Total           | -        | 13             | \$3,258,090 | \$113,913 | \$2,699,370 | 167,484        | 397,928        | 36,443         |                       |