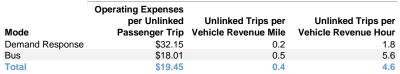

### Service Efficiency

| Mode            | Operating Expenses per<br>Vehicle Revenue Mile | Operating Expenses per<br>Vehicle Revenue Hour |
|-----------------|------------------------------------------------|------------------------------------------------|
| Demand Response | \$7.90                                         | \$57.70                                        |
| Bus             | \$8.25                                         | \$100.65                                       |
| Total           | \$8.19                                         | \$89.40                                        |

### Service Effectiveness