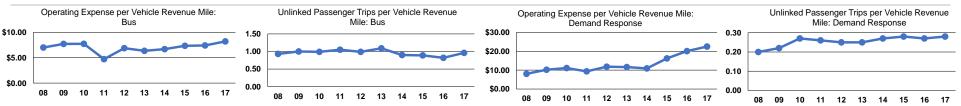

## Service Efficiency

| Mode            | Operating Expenses per<br>Vehicle Revenue Mile | Operating Expenses per<br>Vehicle Revenue Hour |
|-----------------|------------------------------------------------|------------------------------------------------|
| Demand Response | \$22.48                                        | \$201.72                                       |
| Bus             | \$8.22                                         | \$116.21                                       |
| Total           | \$12.44                                        | \$150.29                                       |