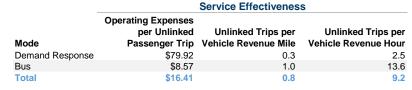

## Service Efficiency

| Mode            | Operating Expenses per<br>Vehicle Revenue Mile | Operating Expenses per<br>Vehicle Revenue Hour |
|-----------------|------------------------------------------------|------------------------------------------------|
| Demand Response | \$22.48                                        | \$201.72                                       |
| Bus             | \$8.22                                         | \$116.21                                       |
| Total           | \$12.44                                        | \$150.29                                       |