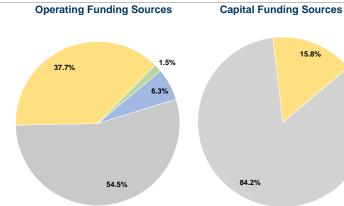

## **Financial Information**

Fare Revenues 0.0% Local Funds 0.0% \$0 State Funds \$214,249 84.2% Federal Assistance \$40,161 15.8% Other Funds \$0 0.0% **Total Capital Funds Expended** \$254.410 100.0%