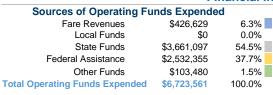

## **Financial Information**

Fare Revenues 0.0% Local Funds 0.0% \$0 State Funds \$214,249 84.2% Federal Assistance \$40,161 15.8% Other Funds \$0 0.0% **Total Capital Funds Expended** \$254.410 100.0%