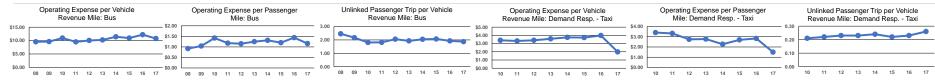

# Performance Measures Service Efficiency Service Officiency Service Officiency

|                        | Operating Expenses per | Operating Expenses per | Ор                     | erating Expenses per | Operating Expenses per  | Unlinked Trips per   | Unlinked Trips per   |
|------------------------|------------------------|------------------------|------------------------|----------------------|-------------------------|----------------------|----------------------|
| Mode                   | Vehicle Revenue Mile   | Vehicle Revenue Hour   | Mode                   | Passenger Mile       | Unlinked Passenger Trip | Vehicle Revenue Mile | Vehicle Revenue Hour |
| Demand Response - Taxi | \$1.99                 | \$44.49                | Demand Response - Taxi | \$1.50               | \$7.82                  | 0.3                  | 5.7                  |
| Bus                    | \$10.77                | \$134.28               | Bus                    | \$1.16               | \$5.76                  | 1.9                  | 23.3                 |
| Total                  | \$9.87                 | \$128.89               | Total                  | \$1.17               | \$5.79                  | 1.7                  | 22.2                 |