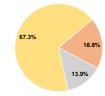

Operating Funding Sources

10.7% 1.6%

29.1% 11.5%

Sources of Capital Funds Expended

Fare Revenues \$0 0.0% Local Funds \$256,604 18.8% State Funds \$189,976 13.9% 67.3% Federal Assistance \$917,953 Other Funds \$0 0.0% 100.0% **Total Capital Funds Expended** \$1,364,533

Capital Funding Sources