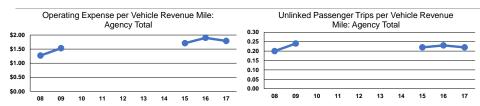

# **Service Efficiency**

| Mode            | Operating Expenses per<br>Vehicle Revenue Mile | Operating Expenses per<br>Vehicle Revenue Hour |
|-----------------|------------------------------------------------|------------------------------------------------|
| Demand Response | \$1.79                                         | \$8.23                                         |
| Total           | \$1.79                                         | \$8.23                                         |

## Service Effectiveness

|                 | Operating Expenses per Unlinked | Unlinked Trips per   | Unlinked Trips per   |
|-----------------|---------------------------------|----------------------|----------------------|
|                 |                                 |                      |                      |
| Mode            | Passenger Trip                  | Vehicle Revenue Mile | Vehicle Revenue Hour |
|                 |                                 |                      |                      |
| Demand Response | \$8.03                          | 0.2                  | 1.0                  |
| Total           | \$8.03                          | 0.2                  | 1.0                  |