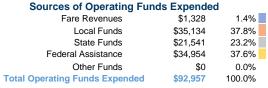

# **Summary of Operating Expenses (OE)**

\$92,957 Total Operating Expenses

#### **Sources of Capital Funds Expended**

| Fare Revenues                | \$0      | 0.0%   |
|------------------------------|----------|--------|
| Local Funds                  | \$5,000  | 10.0%  |
| State Funds                  | \$40,000 | 80.0%  |
| Federal Assistance           | \$5,000  | 10.0%  |
| Other Funds                  | \$0      | 0.0%   |
| Total Capital Funds Expended | \$50,000 | 100.0% |