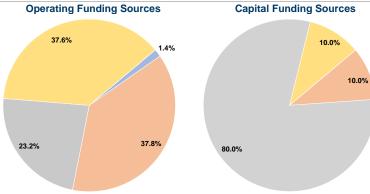

# **Summary of Operating Expenses (OE)**

\$92,957 Total Operating Expenses

#### **Sources of Capital Funds Expended**

| Fare Revenues                | \$0      | 0.0%   |
|------------------------------|----------|--------|
| Local Funds                  | \$5,000  | 10.0%  |
| State Funds                  | \$40,000 | 80.0%  |
| Federal Assistance           | \$5,000  | 10.0%  |
| Other Funds                  | \$0      | 0.0%   |
| Total Capital Funds Expended | \$50,000 | 100.0% |