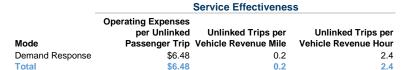

# Service Efficiency

|                 | Operating Expenses per | Operating Expenses per |
|-----------------|------------------------|------------------------|
| Mode            | Vehicle Revenue Mile   | Vehicle Revenue Hour   |
| Demand Response | \$1.25                 | \$15.66                |
| Total           | \$1.25                 | \$15.66                |