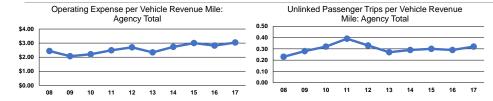

## Service Efficiency

|                 | Operating Expenses per | Operating Expenses per |
|-----------------|------------------------|------------------------|
| Mode            | Vehicle Revenue Mile   | Vehicle Revenue Hour   |
| Demand Response | \$3.04                 | \$24.54                |
| Total           | \$3.04                 | \$24.54                |

|                          | Service Effectiveness                                |                                            |                                            |
|--------------------------|------------------------------------------------------|--------------------------------------------|--------------------------------------------|
| Mode                     | Operating Expenses<br>per Unlinked<br>Passenger Trip | Unlinked Trips per<br>Vehicle Revenue Mile | Unlinked Trips per<br>Vehicle Revenue Hour |
| Demand Response<br>Total | \$9.50<br><b>\$9.50</b>                              | 0.3<br>0.3                                 | 2.6<br>2.6                                 |