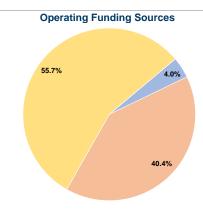

cy Profile

## **General Information**

#### Ocheral Information

## **Service Consumption**

16,241 Annual Unlinked Trips (UPT)

### **Service Supplied**

50,672 Annual Vehicle Revenue Miles (VRM) 6,285 Annual Vehicle Revenue Hours (VRH)

## **Summary of Operating Expenses (OE)**

\$154,236 Total Operating Expenses

## **Database Information**

NTDID: 8R05-80185

Reporter Type: Rural General Public Transit

## **Financial Information**

## Sources of Operating Funds Expended



## **Sources of Capital Funds Expended**

| Fare Revenues                | \$0 |
|------------------------------|-----|
| Local Funds                  | \$0 |
| State Funds                  | \$0 |
| Federal Assistance           | \$0 |
| Other Funds                  | \$0 |
| Total Capital Funds Expended | \$0 |



## **Modal Characteristics**

## **Operation Characteristics**

# Vehicles Operated at Maximum Service

| Mode            | Directly<br>Operated | Purchased<br>Transportation | Operating<br>Expenses | Fare<br>Revenues |
|-----------------|----------------------|-----------------------------|-----------------------|------------------|
| Demand Response | 4                    | -                           | \$154,236             | \$6,118          |
| Total           | 4                    | -                           | \$154,236             | \$6,118          |

| Uses of Capital<br>Funds | Annual Unlinked<br>Trips | Annual Vehicle<br>Revenue Miles | Annual Vehicle<br>Revenue Hours |
|--------------------------|--------------------------|---------------------------------|----------------