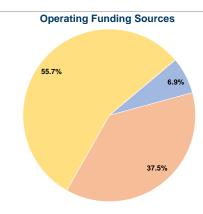

#### **Sources of Capital Funds Expended**

| Fare Revenues                | \$0 |
|------------------------------|-----|
| Local Funds                  | \$0 |
| State Funds                  | \$0 |
| Federal Assistance           | \$0 |
| Other Funds                  | \$0 |
| Total Capital Funds Expended | \$0 |