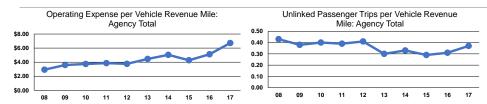

#### **Service Efficiency**

| Mode            | Operating Expenses per<br>Vehicle Revenue Mile | Operating Expenses per<br>Vehicle Revenue Hour |  |
|-----------------|------------------------------------------------|------------------------------------------------|--|
| Demand Response | \$6.72                                         | \$181.00                                       |  |
| Total           | \$6.72                                         | \$181.00                                       |  |

#### Service Effectiveness

|                 | Operating Expenses<br>per Unlinked | Unlinked Trips per   | Unlinked Trips per   |
|-----------------|------------------------------------|----------------------|----------------------|
| Mode            | Passenger Trip                     | Vehicle Revenue Mile | Vehicle Revenue Hour |
| Demand Response | \$18.18                            | 0.4                  | 10.0                 |
| Total           | \$18.18                            | 0.4                  | 10.0                 |