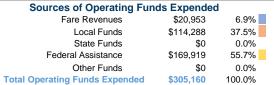

#### **Sources of Capital Funds Expended**

| Fare Revenues                | \$0 |
|------------------------------|-----|
| Local Funds                  | \$0 |
| State Funds                  | \$0 |
| Federal Assistance           | \$0 |
| Other Funds                  | \$0 |
| Total Capital Funds Expended | \$0 |