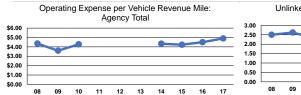

# **Performance Measures**

|                 | Service E                                      | Efficiency                                     | _               |                                                      | Service Effectiveness |                                            |
|-----------------|------------------------------------------------|------------------------------------------------|-----------------|------------------------------------------------------|-----------------------|--------------------------------------------|
| Mode            | Operating Expenses per<br>Vehicle Revenue Mile | Operating Expenses per<br>Vehicle Revenue Hour | Mode            | Operating Expenses<br>per Unlinked<br>Passenger Trip |                       | Unlinked Trips per<br>Vehicle Revenue Hour |
| Demand Response | \$4.92                                         | \$42.99                                        | Demand Response | \$10.78                                              | 0.5                   | 4.0                                        |
| Bus             | \$4.89                                         | \$37.56                                        | Bus             | \$1.90                                               | 2.6                   | 19.8                                       |
| Total           | \$4.90                                         | \$39.40                                        | Total           | \$2.73                                               | 1.8                   | 14.4                                       |
|                 |                                                |                                                |                 |                                                      |                       |                                            |