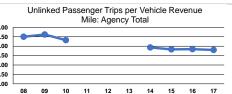

# **Performance Measures**

|                 | Service E                                      | Efficiency                                     | _               |                                                      | Service Effectiveness |                                            |
|-----------------|------------------------------------------------|------------------------------------------------|-----------------|------------------------------------------------------|-----------------------|--------------------------------------------|
| Mode            | Operating Expenses per<br>Vehicle Revenue Mile | Operating Expenses per<br>Vehicle Revenue Hour | Mode            | Operating Expenses<br>per Unlinked<br>Passenger Trip |                       | Unlinked Trips per<br>Vehicle Revenue Hour |
| Demand Response | \$4.92                                         | \$42.99                                        | Demand Response | \$10.78                                              | 0.5                   | 4.0                                        |
| Bus             | \$4.89                                         | \$37.56                                        | Bus             | \$1.90                                               | 2.6                   | 19.8                                       |
| Total           | \$4.90                                         | \$39.40                                        | Total           | \$2.73                                               | 1.8                   | 14.4                                       |
|                 |                                                |                                                |                 |                                                      |                       |                                            |