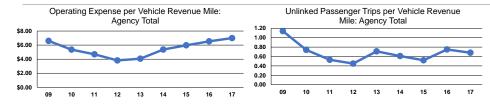

#### **Service Efficiency**

|                 | Operating Expenses per | Operating Expenses per |
|-----------------|------------------------|------------------------|
| Mode            | Vehicle Revenue Mile   | Vehicle Revenue Hour   |
| Demand Response | \$7.00                 | \$41.99                |
| Total           | \$7.00                 | \$41.99                |

|                 | Service Effectiveness                                |                                            |                                            |
|-----------------|------------------------------------------------------|--------------------------------------------|--------------------------------------------|
| Mode            | Operating Expenses<br>per Unlinked<br>Passenger Trip | Unlinked Trips per<br>Vehicle Revenue Mile | Unlinked Trips per<br>Vehicle Revenue Hour |
| Demand Response | \$10.30                                              | 0.7                                        | 4.1                                        |
| Total           | \$10.30                                              | 0.7                                        | 4.1                                        |