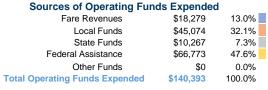

# **City of Brandon - Brandon City Transit**

2017 Annual Agency Profile

P.O. Box 199 Madison, SD 57042-0199

## **General Information**

# **Service Consumption**

13,396 Annual Unlinked Trips (UPT)

#### **Service Supplied**

24,660 Annual Vehicle Revenue Miles (VRM) 3,093 Annual Vehicle Revenue Hours (VRH)

#### **Summary of Operating Expenses (OE)**

\$140,393 Total Operating Expenses

#### **Database Information**

NTDID: 8R04-80154

Reporter Type: Rural General Public Transit

#### **Financial Information**



#### **Sources of Capital Funds Expended**

| Country of Cupital Culture   |          |        |
|------------------------------|----------|--------|
| Fare Revenues                | \$0      | 0.0%   |
| Local Funds                  | \$11,516 | 20.0%  |
| State Funds                  | \$0      | 0.0%   |
| Federal Assistance           | \$46,064 | 80.0%  |
| Other Funds                  | \$0      | 0.0%   |
| Total Capital Funds Expended | \$57,580 | 100.0% |



20.0%

# **Modal Characteristics**

#### **Operation Characteristics**

# Vehicles Operated at Maximum Service

|                 | Directly | Purchased      | Operating | Fare     | Uses o |
|-----------------|----------|----------------|-----------|----------|--------|
| Mode            | Operated | Transportation | Expense