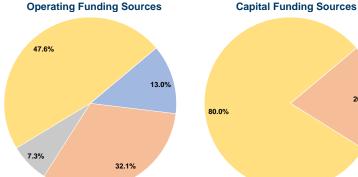

#### **Sources of Capital Funds Expended**

| Country of Cupital Culture   |          |        |
|------------------------------|----------|--------|
| Fare Revenues                | \$0      | 0.0%   |
| Local Funds                  | \$11,516 | 20.0%  |
| State Funds                  | \$0      | 0.0%   |
| Federal Assistance           | \$46,064 | 80.0%  |
| Other Funds                  | \$0      | 0.0%   |
| Total Capital Funds Expended | \$57,580 | 100.0% |

20.0%