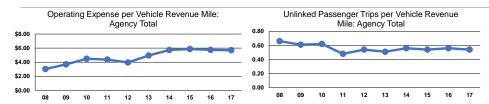

#### Service Efficiency

| Mode            | Operating Expenses per<br>Vehicle Revenue Mile | Operating Expenses per<br>Vehicle Revenue Hour |  |
|-----------------|------------------------------------------------|------------------------------------------------|--|
| Demand Response | \$5.69                                         | \$45.39                                        |  |
| Total           | \$5.69                                         | \$45.39                                        |  |

|                 | Service Effectiveness                                |                                            |                                            |
|-----------------|------------------------------------------------------|--------------------------------------------|--------------------------------------------|
| Mode            | Operating Expenses<br>per Unlinked<br>Passenger Trip | Unlinked Trips per<br>Vehicle Revenue Mile | Unlinked Trips per<br>Vehicle Revenue Hour |
| Demand Response | \$10.48                                              | 0.5                                        | 4.3                                        |
| Total           | \$10.48                                              | 0.5                                        | 4.3                                        |