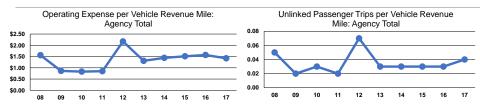

### **Performance Measures**

### Service Efficiency

|                 | Operating Expenses per | Operating Expenses per |  |
|-----------------|------------------------|------------------------|--|
| Mode            | Vehicle Revenue Mile   | Vehicle Revenue Hour   |  |
| Demand Response | \$1.42                 | \$36.18                |  |
| Total           | \$1.42                 | \$36.18                |  |

|                 | Service Effectiveness                                |                                            |                                            |  |  |  |
|-----------------|------------------------------------------------------|--------------------------------------------|--------------------------------------------|--|--|--|
| Mode            | Operating Expenses<br>per Unlinked<br>Passenger Trip | Unlinked Trips per<br>Vehicle Revenue Mile | Unlinked Trips per<br>Vehicle Revenue Hour |  |  |  |
| Demand Response | \$40.36                                              | 0.0                                        | 0.9                                        |  |  |  |
| Total           | \$40.36                                              | 0.0                                        | 0.9                                        |  |  |  |