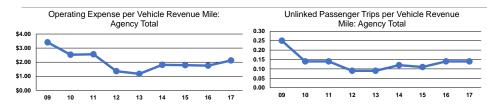

#### **Performance Measures**

#### Service Efficiency

|                 | Operating Expenses per | Operating Expenses pe |  |
|-----------------|------------------------|-----------------------|--|
| Mode            | Vehicle Revenue Mile   | Vehicle Revenue Hour  |  |
| Demand Response | \$2.12                 | \$26.03               |  |
| Total           | \$2.12                 | \$26.03               |  |

# Service Effectiveness

|                 | Operating Expenses per Unlinked | Unlinked Trips per   | Unlinked Trips per   |
|-----------------|---------------------------------|----------------------|----------------------|
| Mode            | Passenger Trip                  | Vehicle Revenue Mile | Vehicle Revenue Hour |
| Demand Response | \$14.90                         | 0.1                  | 1.7                  |
| Total           | \$14.90                         | 0.1                  | 1.7                  |