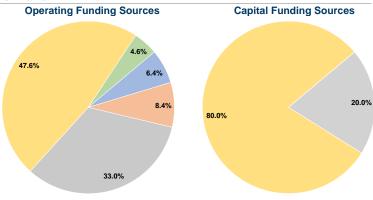

#### **Financial Information**

## **Sources of Capital Funds Expended**

| Courted or Cupitar I arras   |          |        |
|------------------------------|----------|--------|
| Fare Revenues                | \$0      | 0.0%   |
| Local Funds                  | \$0      | 0.0%   |
| State Funds                  | \$12,601 | 20.0%  |
| Federal Assistance           | \$50,400 | 80.0%  |
| Other Funds                  | \$0      | 0.0%   |
| Total Capital Funds Expended | \$63,001 | 100.0% |