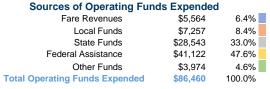

#### **Summary of Operating Expenses (OE)**

\$86,460 Total Operating Expenses

#### **Financial Information**