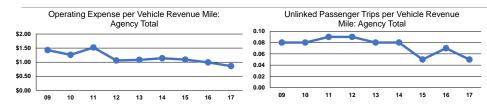

#### Service Efficiency

| Mode            | Operating Expenses per<br>Vehicle Revenue Mile | Operating Expenses per<br>Vehicle Revenue Hour |  |
|-----------------|------------------------------------------------|------------------------------------------------|--|
| Demand Response | \$0.86                                         | \$24.95                                        |  |
| Total           | \$0.86                                         | \$24.95                                        |  |

|                 | Service Effectiveness                                |     |                                            |
|-----------------|------------------------------------------------------|-----|--------------------------------------------|
| Mode            | Operating Expenses<br>per Unlinked<br>Passenger Trip |     | Unlinked Trips per<br>Vehicle Revenue Hour |
| Demand Response | \$16.63                                              | 0.1 | 1.5                                        |
| Total           | \$16.63                                              | 0.1 | 1.5                                        |