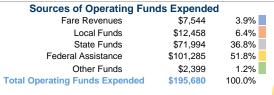

### **Nutrition United**

2017 Annual Agency Profile

#### **General Information**

# Service Consumption

11,767 Annual Unlinked Trips (UPT)

#### **Service Supplied**

227,632 Annual Vehicle Revenue Miles (VRM) 7,842 Annual Vehicle Revenue Hours (VRH)

#### **Summary of Operating Expenses (OE)**

\$195,680 Total Operating Expenses

#### **Database Information**

NTDID: 8R03-80152

Reporter Type: Rural General Public Transit

#### **Financial Information**



#### **Sources of Capital Funds Expended**

| Fare Revenues                | \$0      | 0.0%   |
|------------------------------|----------|--------|
| Local Funds                  | \$0      | 0.0%   |
| State Funds                  | \$7,923  | 20.0%  |
| Federal Assistance           | \$31,692 | 80.0%  |
| Other Funds                  | \$0      | 0.0%   |
| Total Capital Funds Expended | \$39,615 | 100.0% |



20.0%

**Annual Vehicle** 

**Revenue Hours** 

7,842

7,842

# **Modal Characteristics**

#### **Operation Characteristics**

# Vehicles Operated at Maximum Service

| Mode            | Directly<br>Operated | Purchased<br>Transportation | Operating<br>Expenses | Fare<br>Revenues |
|-----------------|----------------------|-----------------------------|-----------------------|-