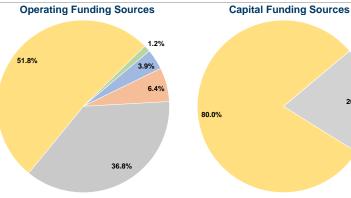

#### **Summary of Operating Expenses (OE)**

\$195,680 Total Operating Expenses

#### **Sources of Capital Funds Expended**

| Fare Revenues                | \$0      | 0.0%   |
|------------------------------|----------|--------|
| Local Funds                  | \$0      | 0.0%   |
| State Funds                  | \$7,923  | 20.0%  |
| Federal Assistance           | \$31,692 | 80.0%  |
| Other Funds                  | \$0      | 0.0%   |
| Total Capital Funds Expended | \$39,615 | 100.0% |