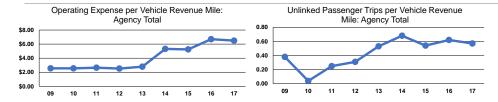

### **Service Efficiency**

| Mode            | Operating Expenses per<br>Vehicle Revenue Mile | Operating Expenses per<br>Vehicle Revenue Hour |
|-----------------|------------------------------------------------|------------------------------------------------|
| Demand Response | \$6.49                                         | \$44.48                                        |
| Total           | \$6.49                                         | \$44.48                                        |

#### Service Effectiveness **Operating Expenses** per Unlinked Unlinked Trips per Unlinked Trips per Passenger Trip Vehicle Revenue Mile Vehicle Revenue Hour Mode \$11.43 0.6 Demand Response 3.9 \$11.43 0.6 3.9