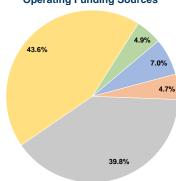

#### **Sources of Operating Funds Expended**

Fare Revenues \$23,782 7.0% 4.7% Local Funds \$16,201 State Funds \$136,068 39.8% Federal Assistance \$148,821 43.6% Other Funds \$16,803 4.9% **Total Operating Funds Expended** \$341,675 100.0%

# **Operating Funding Sources**