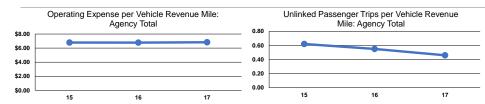

## **Performance Measures**

## Service Efficiency

|                 | Operating Expenses per | Operating Expenses per |  |
|-----------------|------------------------|------------------------|--|
| Mode            | Vehicle Revenue Mile   | Vehicle Revenue Hour   |  |
| Demand Response | \$6.83                 | \$37.29                |  |
| Total           | \$6.83                 | \$37.29                |  |

# Service Effectiveness

|                 | Operating Expenses<br>per Unlinked | Unlinked Trips per   | Unlinked Trips per   |
|-----------------|------------------------------------|----------------------|----------------------|
| Mode            | Passenger Trip                     | Vehicle Revenue Mile | Vehicle Revenue Hour |
| Demand Response | \$14.73                            | 0.5                  | 2.5                  |
| Total           | \$14.73                            | 0.5                  | 2.5                  |