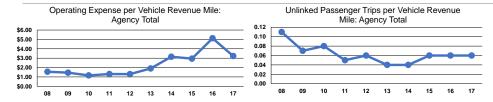

------------------|
| \$0                      | 810                      | 14,021                          | 704                             |
| \$0                      | 810                      | 14,021                          | 704                             |

### **Performance Measures**

# **Service Efficiency**

| Mode            | Operating Expenses per<br>Vehicle Revenue Mile | Operating Expenses per<br>Vehicle Revenue Hour |
|-----------------|------------------------------------------------|------------------------------------------------|
| Demand Response | \$3.23                                         | \$64.24                                        |
| Total           | \$3.23                                         | \$64.24                                        |