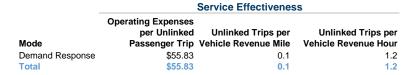

# **Service Efficiency**

| Mode            | Operating Expenses per<br>Vehicle Revenue Mile | Operating Expenses per<br>Vehicle Revenue Hour |
|-----------------|------------------------------------------------|------------------------------------------------|
| Demand Response | \$3.23                                         | \$64.24                                        |
| Total           | \$3.23                                         | \$64.24                                        |