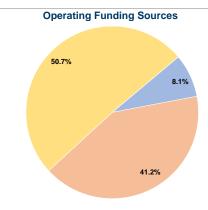

rofile

105 5th Avenue East Scobey, MT 59263

# **General Information**

### **Service Consumption**

810 Annual Unlinked Trips (UPT)

### **Service Supplied**

14,021 Annual Vehicle Revenue Miles (VRM) 704 Annual Vehicle Revenue Hours (VRH)

# **Summary of Operating Expenses (OE)**

\$45,226 Total Operating Expenses

# **Database Information**

NTDID: 8R02-80205

Reporter Type: Rural General Public Transit

# **Financial Information**

# **Sources of Operating Funds Expended**



#### Sources of Capital Funds Expended

| Fare Revenues                | \$0 |
|------------------------------|-----|
| Local Funds                  | \$0 |
| State Funds                  | \$0 |
| Federal Assistance           | \$0 |
| Other Funds                  | \$0 |
| Total Capital Funds Expended | \$0 |



# **Modal Characteristics**

### **Operation Characteristics**

# **Vehicles Operated** at Maximum Service

| Mode            | Directly<br>Operated | Purchased<br>Transportation | Operating<br>Expenses | Fare<br>Revenues |
|-----------------|----------------------|-----------------------------|-----------------------|------------------|
| Demand Response | 4                    | -                           | \$45,226              | \$3,672          |
| Total           | 4                    | -                           | \$45,226              | \$3,672          |

| Uses of Capital<br>Funds | Annual Unlinked<br>Trips | Annual Vehicle<br>Revenue Miles | Annual Vehicle<br>Revenue Hours |
|--------------------------|--------------------------|---------------------------------|------------