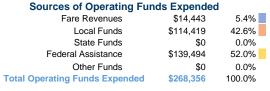

## **Sanders County Council on Aging**

2017 Annual Agency Profile

P.O. Box 339 Hot Springs, MT 59845-0338



## Service Consumption

15,049 Annual Unlinked Trips (UPT)

### **Service Supplied**

143,300 Annual Vehicle Revenue Miles (VRM) 8,031 Annual Vehicle Revenue Hours (VRH)

## **Summary of Operating Expenses (OE)**

\$268,356 Total Operating Expenses

## **Database Information**

NTDID: 8R02-80164

Reporter Type: Rural General Public Transit

### **Financial Information**



## **Sources of Capital Funds Expended**

| Country of Cupital Culture   |          |        |
|------------------------------|----------|--------|
| Fare Revenues                | \$0      | 0.0%   |
| Local Funds                  | \$13,048 | 20.0%  |
| State Funds                  | \$0      | 0.0%   |
| Federal Assistance           | \$52,192 | 80.0%  |
| Other Funds                  | \$0      | 0.0%   |
| Total Capital Funds Expended | \$65,240 | 100.0% |



## **Modal Characteristics**

### **Operation Characteristics**

# Vehicles Operated at Maximum Service

| Mode            | Directly<br>Operated | Purchased<br>Transportation | Operating<br>Expenses | Fare<br>Revenues | Uses of Capital<br>Funds | Annual Unlinked<br>Trips | Annual Vehicle<br>Revenue Miles |
|-----------------|-