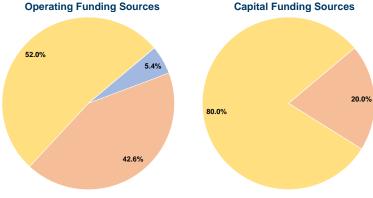

## **Summary of Operating Expenses (OE)**

\$268,356 Total Operating Expenses

## **Sources of Capital Funds Expended**

| Country of Cupital Culture   |          |        |
|------------------------------|----------|--------|
| Fare Revenues                | \$0      | 0.0%   |
| Local Funds                  | \$13,048 | 20.0%  |
| State Funds                  | \$0      | 0.0%   |
| Federal Assistance           | \$52,192 | 80.0%  |
| Other Funds                  | \$0      | 0.0%   |
| Total Capital Funds Expended | \$65,240 | 100.0% |