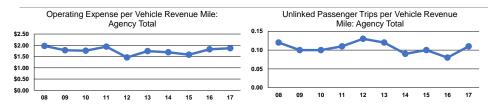

## Service Efficiency

| Mode            | Operating Expenses per<br>Vehicle Revenue Mile | Operating Expenses per<br>Vehicle Revenue Hour |  |
|-----------------|------------------------------------------------|------------------------------------------------|--|
| Demand Response | \$1.87                                         | \$33.42                                        |  |
| Total           | \$1.87                                         | \$33.42                                        |  |

## Service Effectiveness

|                 | Operating Expenses |                      |                      |  |
|-----------------|--------------------|----------------------|----------------------|--|
|                 | per Unlinked       |                      | Unlinked Trips per   |  |
| Mode            | Passenger Trip     | Vehicle Revenue Mile | Vehicle Revenue Hour |  |
| Demand Response | \$17.83            | 0.1                  | 1.9                  |  |
| Total           | \$17.83            | 0.1                  | 1.9                  |  |