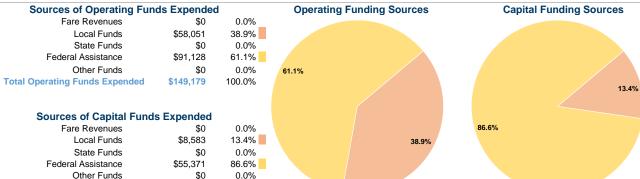

## **Financial Information**

## **Summary of Operating Expenses (OE)**

\$149,179 Total Operating Expenses

## **Modal Characteristics**

\$63,954

100.0%

**Total Capital Funds Expended** 