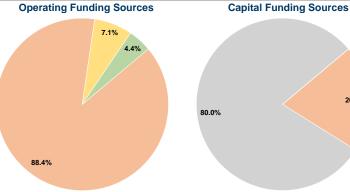

## Sources of Capital Funds Expended

\$74.52

\$70.31

| Fare Revenues                | \$0      | 0.0%   |
|------------------------------|----------|--------|
| Local Funds                  | \$15,857 | 20.0%  |
| State Funds                  | \$63,430 | 80.0%  |
| Federal Assistance           | \$0      | 0.0%   |
| Other Funds                  | \$0      | 0.0%   |
| Total Capital Funds Expended | \$79,287 | 100.0% |

# 20.0%