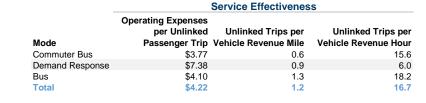

## **Vehicles Operated** at Maximum Service

Service Efficiency

| Mode            | Directly<br>Operated | Purchased<br>Transportation | Operating<br>Expenses | Fare<br>Revenues | Uses of Capital<br>Funds | Annual Unlinked<br>Trips | Annual Vehicle<br>Revenue Miles | Annual Vehicle<br>Revenue Hours |
|-----------------|----------------------|-----------------------------|-----------------------|------------------|--------------------------|--------------------------|---------------------------------|---------------------------------|
| Commuter Bus    | -                    | 1                           | \$90,716              | \$0              | \$0                      | 24,031                   | 38,115                          | 1,539                           |
| Demand Response | -                    | 2                           | \$149,010             | \$0              | \$79,287                 | 20,194                   | 22,066                          | 3,365                           |
| Bus             | -                    | 18                          | \$1,860,216           | \$0              | \$0                      | 453,821                  | 359,689                         | 24,962                          |
| Total           | -                    | 21                          | \$2,099,942           | <b>\$0</b>       | \$79,287                 | 498,046                  | 419,870                         | 29,866                          |