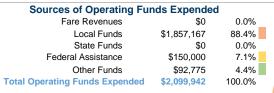

# **City of Winter Park**

2017 Annual Agency Profile

50 Vasquez Road Winter Park, CO 80482



## **Service Consumption**

498,046 Annual Unlinked Trips (UPT)

## **Service Supplied**

419,870 Annual Vehicle Revenue Miles (VRM) 29,866 Annual Vehicle Revenue Hours (VRH)

## Summary of Operating Expenses (OE)

\$2,099,942 Total Operating Expenses

## **Database Information**

NTDID: 8R01-88225

Reporter Type: Rural General Public Transit

## **Financial Information**



## Sources of Capital Funds Expended

\$74.52

\$70.31

| Fare Revenues                | \$0      | 0.0%   |
|------------------------------|----------|--------|
| Local Funds                  | \$15,857 | 20.0%  |
| State Funds                  | \$63,430 | 80.0%  |
| Federal Assistance           | \$0      | 0.0%   |
| Other Funds                  | \$0      | 0.0%   |
| Total Capital Funds Expended | \$79,287 | 100.0% |



# 20.0%

## **Modal Characteristics**

## **Operation Characteristics**

## **Vehicles Operated** at Maximum Service

Service Efficiency

| Mode            | Directly<br>Operated | Purchased<br>Transportation | Operating<br>Expenses | Fare<br>Revenues | Uses of Capital<br>Funds | Annual Unlinked<br>Trips | Annual Vehicle<br>Revenue Miles | Annual Vehicle<br>Revenue