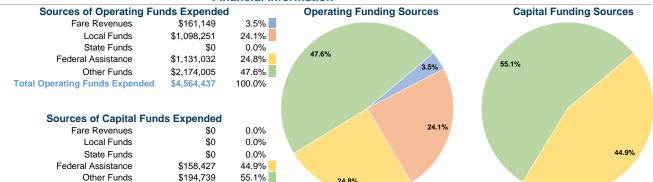

## **Financial Information**

24.8%

# **Modal Characteristics**

\$353,166

100.0%

**Total Capital Funds Expended** 