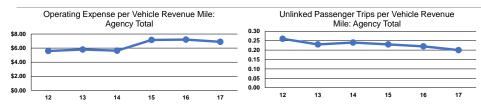

# **Service Efficiency**

| Mode            | Operating Expenses per<br>Vehicle Revenue Mile | Operating Expenses per<br>Vehicle Revenue Hour |  |
|-----------------|------------------------------------------------|------------------------------------------------|--|
| Demand Response | \$6.89                                         | \$67.86                                        |  |
| Total           | \$6.89                                         | \$67.86                                        |  |

## Service Effectiveness

|                 | Operating Expenses<br>per Unlinked |                      | Unlinked Trips per   |
|-----------------|------------------------------------|----------------------|----------------------|
| Mode            | Passenger Trip                     | Vehicle Revenue Mile | Vehicle Revenue Hour |
| Demand Response | \$35.12                            | 0.2                  | 1.9                  |
| Total           | \$35.12                            | 0.2                  | 1.9                  |