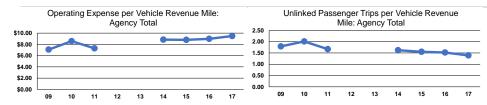

| Mode            | Operating Expenses per<br>Vehicle Revenue Mile | Operating Expenses per<br>Vehicle Revenue Hour |
|-----------------|------------------------------------------------|------------------------------------------------|
| Demand Response | \$18.49                                        | \$91.48                                        |
| Bus             | \$8.58                                         | \$99.85                                        |
| Total           | \$9.48                                         | \$98.27                                        |

| Mode            | Operating Expenses<br>per Unlinked<br>Passenger Trip | Unlinked Trips per<br>Vehicle Revenue Mile | Unlinked Trips per<br>Vehicle Revenue Hour |
|-----------------|------------------------------------------------------|--------------------------------------------|--------------------------------------------|
| Demand Response | \$9.09                                               | 2.0                                        | 10.1                                       |
| Bus             | \$6.47                                               | 1.3                                        | 15.4                                       |
| Total           | \$6.81                                               | 1.4                                        | 14.4                                       |