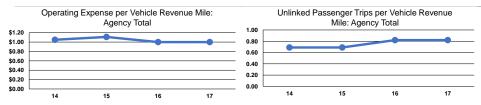

# **Service Efficiency**

| Mode           | Operating Expenses per<br>Vehicle Revenue Mile | Operating Expenses per<br>Vehicle Revenue Hour |
|----------------|------------------------------------------------|------------------------------------------------|
| Bus            | \$2.64                                         | \$42.20                                        |
| Aerial Tramway | \$1.01                                         | \$11.26                                        |
| Vanpool        | \$0.23                                         | \$11.34                                        |
| Total          | \$1.00                                         | \$11.74                                        |

### Service Effectiveness

| Mode           | Operating Expenses<br>per Unlinked<br>Passenger Trip | Unlinked Trips per<br>Vehicle Revenue Mile | Unlinked Trips per<br>Vehicle Revenue Hour |
|----------------|------------------------------------------------------|--------------------------------------------|--------------------------------------------|
| Bus            | \$3.49                                               | 0.8                                        | 12.1                                       |
| Aerial Tramway | \$1.16                                               | 0.9                                        | 9.7                                        |
| Vanpool        | \$2.99                                               | 0.1                                        | 3.8                                        |
| Total          | \$1.21                                               | 0.8                                        | 9.7                                        |