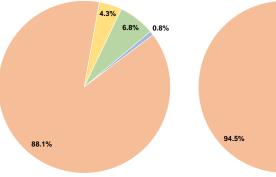

# **Sources of Capital Funds Expended**

Fare Revenues 0.0% Local Funds \$1,523,992 94.5% State Funds \$0 0.0% Federal Assistance \$88,000 5.5% Other Funds \$0 0.0% Total Capital Funds Expended \$1,611,992 100.0%

**Operating Funding Sources** 

**Capital Funding Sources** 

5.5%