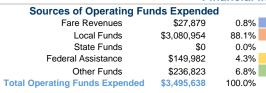

# **Sources of Capital Funds Expended**

Fare Revenues 0.0% Local Funds \$1,523,992 94.5% State Funds \$0 0.0% Federal Assistance \$88,000 5.5% Other Funds \$0 0.0% Total Capital Funds Expended \$1,611,992 100.0%