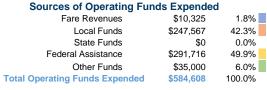

#### **Financial Information**

## **Sources of Capital Funds Expended**

| ocured or oupliar railar     | - LAPOIIGOG |        |
|------------------------------|-------------|--------|
| Fare Revenues                | \$0         | 0.0%   |
| Local Funds                  | \$4,051     | 16.1%  |
| State Funds                  | \$21,070    | 83.9%  |
| Federal Assistance           | \$0         | 0.0%   |
| Other Funds                  | \$0         | 0.0%   |
| Total Capital Funds Expended | \$25,121    | 100.0% |