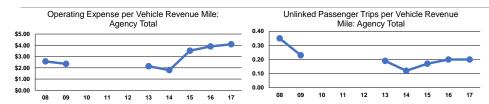

### **Performance Measures**

### Service Efficiency

| Mode            | Operating Expenses per<br>Vehicle Revenue Mile | Operating Expenses per<br>Vehicle Revenue Hour |  |
|-----------------|------------------------------------------------|------------------------------------------------|--|
| Demand Response | \$4.09                                         | \$63.42                                        |  |
| Total           | \$4.09                                         | \$63.42                                        |  |

| Mode            | per Unlinked<br>Passenger Trip | Unlinked Trips per<br>Vehicle Revenue Mile | Unlinked Trips per<br>Vehicle Revenue Hour |
|-----------------|--------------------------------|--------------------------------------------|--------------------------------------------|
| Demand Response | \$20.72                        | 0.2                                        | 3.1                                        |
| Total           | \$20.72                        | 0.2                                        | 3.1                                        |