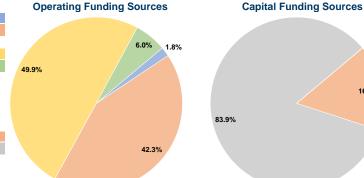

#### **Financial Information**

## **Sources of Capital Funds Expended**

| ocured or oupliar railar     | - LAPOIIGOG |        |
|------------------------------|-------------|--------|
| Fare Revenues                | \$0         | 0.0%   |
| Local Funds                  | \$4,051     | 16.1%  |
| State Funds                  | \$21,070    | 83.9%  |
| Federal Assistance           | \$0         | 0.0%   |
| Other Funds                  | \$0         | 0.0%   |
| Total Capital Funds Expended | \$25,121    | 100.0% |