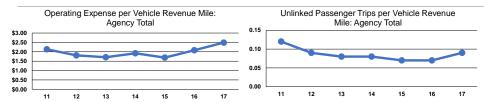

# **Service Efficiency**

| Mode            | Operating Expenses per<br>Vehicle Revenue Mile | Operating Expenses per<br>Vehicle Revenue Hour |  |
|-----------------|------------------------------------------------|------------------------------------------------|--|
| Demand Response | \$2.49                                         | \$56.27                                        |  |
| Total           | \$2.49                                         | \$56.27                                        |  |

# Service Effectiveness

|                 | Operating Expenses<br>per Unlinked |                      | Unlinked Trips per   |
|-----------------|------------------------------------|----------------------|----------------------|
| Mode            |                                    | Vehicle Revenue Mile | Vehicle Revenue Hour |
| Demand Response | \$29.20                            | 0.1                  | 1.9                  |
| Total           | \$29.20                            | 0.1                  | 1.9                  |