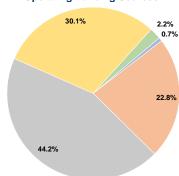

#### **Sources of Operating Funds Expended** Fare Revenues \$1,178

0.7% 22.8% \$39,875 Local Funds State Funds \$77,207 44.2% Federal Assistance \$52,580 30.1% Other Funds \$3,814 2.2% **Total Operating Funds Expended** \$174,654 100.0%