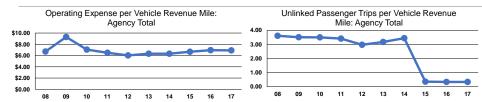

| 211,915                         | 19,310                          |
| Total | 10                   | _                           | \$1,465,014           | \$0              | \$545.646                | 71.919                   | 211.915                         | 19.310                          |

## **Performance Measures**

## **Service Efficiency**

Tota

| Mode  | Operating Expenses per<br>Vehicle Revenue Mile | Operating Expenses per<br>Vehicle Revenue Hour |
|-------|------------------------------------------------|------------------------------------------------|
| Bus   | \$6.91                                         | \$75.87                                        |
| Total | \$6.91                                         | \$75.87                                        |