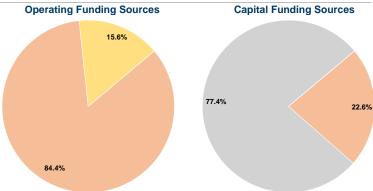

## **Financial Information**

Bus

# Sources of Capital Funds Expended

| ocuroco or oupitar r arrat | - LAPOIIGOG |        |
|----------------------------|-------------|--------|
| Fare Revenues              | \$0         | 0.0%   |
| Local Funds                | \$123,246   | 22.6%  |
| State Funds                | \$422,400   | 77.4%  |
| Federal Assistance         | \$0         | 0.0%   |
| Other Funds                | \$0         | 0.0%   |
| al Capital Funds Expended  | \$545,646   | 100.0% |
|                            |             |        |