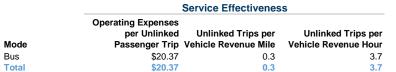

## **Performance Measures**

## **Service Efficiency**

Tota

| Mode  | Operating Expenses per<br>Vehicle Revenue Mile | Operating Expenses per<br>Vehicle Revenue Hour |
|-------|------------------------------------------------|------------------------------------------------|
| Bus   | \$6.91                                         | \$75.87                                        |
| Total | \$6.91                                         | \$75.87                                        |