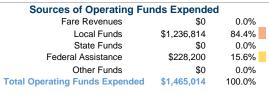

803 Butte Avenue Crested Butte, CO 81224

# **Mountain Express**

2017 Annual Agency Profile

## **General Information**

### **Service Consumption**

71,919 Annual Unlinked Trips (UPT)

### **Service Supplied**

211,915 Annual Vehicle Revenue Miles (VRM) 19,310 Annual Vehicle Revenue Hours (VRH)

## **Summary of Operating Expenses (OE)**

\$1,465,014 Total Operating Expenses

## **Database Information**

NTDID: 8R01-80159

Reporter Type: Rural General Public Transit

## **Financial Information**

Bus



# Sources of Capital Funds Expended

| ocuroco or oupitar r arrat | - LAPOIIGOG |        |
|----------------------------|-------------|--------|
| Fare Revenues              | \$0         | 0.0%   |
| Local Funds                | \$123,246   | 22.6%  |
| State Funds                | \$422,400   | 77.4%  |
| Federal Assistance         | \$0         | 0.0%   |
| Other Funds                | \$0         | 0.0%   |
| al Capital Funds Expended  | \$545,646   | 100.0% |
|                            |             |        |



### **Modal Characteristics**

### **Operation Characteristics**

# **Vehicles Operated** at Maximum Service

| Mode  | Directly<br>Operated | Purchased<br>Transportation | Operating<br>Expenses | Fare<br>Revenues | Uses of Capital<br>Funds | Annual Unlinked<br>Trips | An