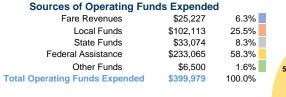

# Summary of Operating Expenses (OE)

\$399,979 Total Operating Expenses

# **Financial Information**