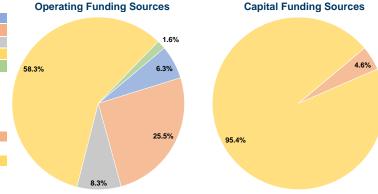

# **Financial Information**

# Sources of Capital Funds Expended

| odurces of dapital I unus Experided |          |        |  |
|-------------------------------------|----------|--------|--|
| Fare Revenues                       | \$0      | 0.0%   |  |
| Local Funds                         | \$2,800  | 4.6%   |  |
| State Funds                         | \$0      | 0.0%   |  |
| Federal Assistance                  | \$58,238 | 95.4%  |  |
| Other Funds                         | \$0      | 0.0%   |  |
| Total Capital Funds Expended        | \$61,038 | 100.0% |  |