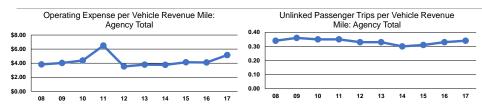

4                    |                             | \$399 979             | \$25,227         |

**Uses of Capital Annual Unlinked Annual Vehicle Annual Vehicle Funds Revenue Miles Revenue Hours** Trips \$61,038 26,616 77,604 7,488 \$61,038 26,616 77,604 7,488

## **Performance Measures**

# Service Efficiency

| Mode            | Operating Expenses per<br>Vehicle Revenue Mile | Operating Expenses per<br>Vehicle Revenue Hour |  |
|-----------------|------------------------------------------------|------------------------------------------------|--|
| Demand Response | \$5.15                                         | \$53.42                                        |  |
| Total           | \$5.15                                         | \$53.42                                        |  |