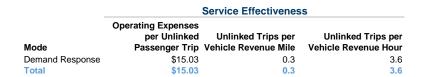

## **Performance Measures**

# Service Efficiency

| Mode            | Operating Expenses per<br>Vehicle Revenue Mile | Operating Expenses per<br>Vehicle Revenue Hour |  |
|-----------------|------------------------------------------------|------------------------------------------------|--|
| Demand Response | \$5.15                                         | \$53.42                                        |  |
| Total           | \$5.15                                         | \$53.42                                        |  |