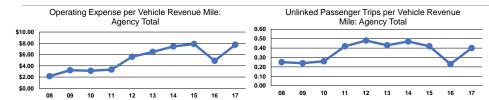

## **Service Efficiency**

Operating Expenses per Operating Expenses per Mode Vehicle Revenue Mile Vehicle Revenue Hour \$7.74 \$72.86 **Demand Response** \$7.74 \$72.86 **Total** 

**Operating Expenses** per Unlinked Unlinked Trips per Unlinked Trips per Mode Passenger Trip Vehicle Revenue Mile Vehicle Revenue Hour \$19.17 Demand Response 0.4 3.8 \$19.17 0.4 Total 3.8

Service Effectiveness