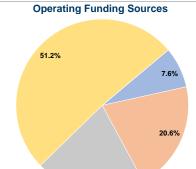

# **Sources of Operating Funds Expended**

Fare Revenues \$4,466 7.6% \$12,036 20.6% Local Funds State Funds \$12,036 20.6% Federal Assistance \$29,898 51.2% Other Funds \$0 0.0% **Total Operating Funds Expended** \$58,436 100.0%