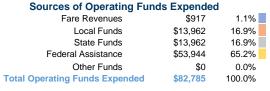

### **Summary of Operating Expenses (OE)**

\$82,785 Total Operating Expenses

### **Financial Information**