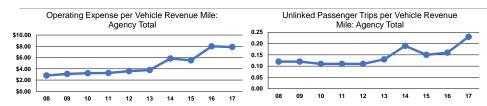

#### **Performance Measures**

### **Service Efficiency**

|                 | Operating Expenses per | Operating Expenses per |
|-----------------|------------------------|------------------------|
| Mode            | Vehicle Revenue Mile   | Vehicle Revenue Hour   |
| Demand Response | \$7.88                 | \$102.08               |
| Total           | \$7.88                 | \$102.08               |

|                          | Service Effectiveness                                |                                            |                                            |
|--------------------------|------------------------------------------------------|--------------------------------------------|--------------------------------------------|
| Mode                     | Operating Expenses<br>per Unlinked<br>Passenger Trip | Unlinked Trips per<br>Vehicle Revenue Mile | Unlinked Trips per<br>Vehicle Revenue Hour |
| Demand Response<br>Total | \$34.39<br><b>\$34.39</b>                            | 0.2<br>0.2                                 | 3.0<br>3.0                                 |