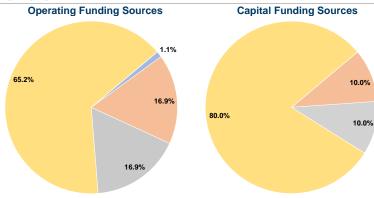

### **Summary of Operating Expenses (OE)**

\$82,785 Total Operating Expenses

## **Sources of Capital Funds Expended**

| Courted or outside a minus   |          |        |
|------------------------------|----------|--------|
| Fare Revenues                | \$0      | 0.0%   |
| Local Funds                  | \$3,624  | 10.0%  |
| State Funds                  | \$3,624  | 10.0%  |
| Federal Assistance           | \$28,984 | 80.0%  |
| Other Funds                  | \$0      | 0.0%   |
| Total Capital Funds Expended | \$36,232 | 100.0% |