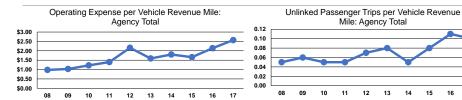

### **Service Efficiency**

| Mode            | Operating Expenses per<br>Vehicle Revenue Mile | Operating Expenses per<br>Vehicle Revenue Hour |  |
|-----------------|------------------------------------------------|------------------------------------------------|--|
| Demand Response | \$2.57                                         | \$65.83                                        |  |
| Total           | \$2.57                                         | \$65.83                                        |  |

### Service Effectiveness

|                 | Operating Expenses<br>per Unlinked |                      | Unlinked Trips per   |  |  |  |  |
|-----------------|------------------------------------|----------------------|----------------------|--|--|--|--|
| Mode            | Passenger Trip                     | Vehicle Revenue Mile | Vehicle Revenue Hour |  |  |  |  |
| Demand Response | \$26.23                            | 0.1                  | 2.5                  |  |  |  |  |
| Total           | \$26.23                            | 0.1                  | 2.5                  |  |  |  |  |