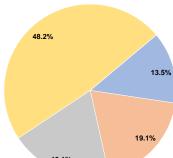

### **Sources of Operating Funds Expended** Fare Revenues \$7,024

13.5% 19.1% Local Funds \$9,968 State Funds \$9,968 19.1% Federal Assistance \$25,109 48.2% Other Funds \$0 0.0%

**Total Operating Funds Expended** \$52,069