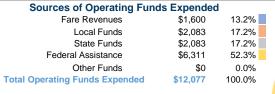

# **Summary of Operating Expenses (OE)**

\$12,077 Total Operating Expenses

# **Financial Information**

# **Sources of Capital Funds Expended**

| Common or Capital Land       |          |        |
|------------------------------|----------|--------|
| Fare Revenues                | \$0      | 0.0%   |
| Local Funds                  | \$2,814  | 10.0%  |
| State Funds                  | \$2,814  | 10.0%  |
| Federal Assistance           | \$22,510 | 80.0%  |
| Other Funds                  | \$0      | 0.0%   |
| Total Capital Funds Expended | \$28,138 | 100.0% |