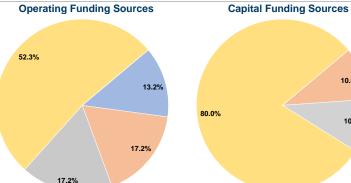

# **Summary of Operating Expenses (OE)**

\$12,077 Total Operating Expenses

# **Financial Information**

# **Sources of Capital Funds Expended**

| Common or Capital Land       |          |        |
|------------------------------|----------|--------|
| Fare Revenues                | \$0      | 0.0%   |
| Local Funds                  | \$2,814  | 10.0%  |
| State Funds                  | \$2,814  | 10.0%  |
| Federal Assistance           | \$22,510 | 80.0%  |
| Other Funds                  | \$0      | 0.0%   |
| Total Capital Funds Expended | \$28,138 | 100.0% |