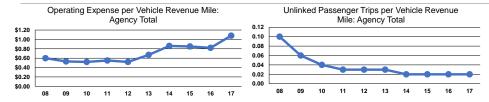

#### **Performance Measures**

# Service Efficiency

|                 | Operating Expenses per | Operating Expenses per<br>Vehicle Revenue Hour |  |
|-----------------|------------------------|------------------------------------------------|--|
| Mode            | Vehicle Revenue Mile   |                                                |  |
| Demand Response | \$1.08                 | \$22.92                                        |  |
| Total           | \$1.08                 | \$22.92                                        |  |

|                 | Service Effectiveness                                |     |                                            |
|-----------------|------------------------------------------------------|-----|--------------------------------------------|
| Mode            | Operating Expenses<br>per Unlinked<br>Passenger Trip |     | Unlinked Trips per<br>Vehicle Revenue Hour |
| Demand Response | \$57.51                                              | 0.0 | 0.4                                        |
| Total           | \$57.51                                              | 0.0 | 0.4                                        |