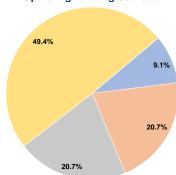

### **Sources of Operating Funds Expended** Fare Revenues \$7,787 9.1% \$17,733 20.7% Local Funds

State Funds \$17,733 20.7% Federal Assistance \$42,214 49.4% Other Funds \$0 0.0% **Total Operating Funds Expended** \$85,467 100.0%