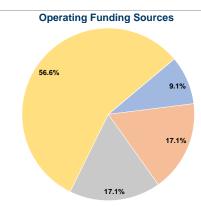

## **Sources of Operating Funds Expended**

Fare Revenues \$18,673 9.1% Local Funds 17.1% \$35,105 State Funds \$35,105 17.1% Federal Assistance \$115,919 56.6% Other Funds \$0 0.0% **Total Operating Funds Expended** \$204,802 100.0%