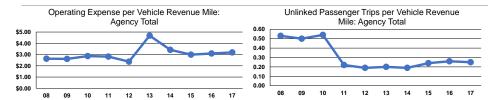

## **Service Efficiency**

|                 | Operating Expenses per | Operating Expenses per |  |
|-----------------|------------------------|------------------------|--|
| Mode            | Vehicle Revenue Mile   | Vehicle Revenue Hour   |  |
| Demand Response | \$3.19                 | \$46.77                |  |
| Total           | \$3.19                 | \$46.77                |  |

## Service Effectiveness

|                 | Operating Expenses<br>per Unlinked | Unlinked Trips per   | Unlinked Trips per   |  |
|-----------------|------------------------------------|----------------------|----------------------|--|
| Mode            | Passenger Trip                     | Vehicle Revenue Mile | Vehicle Revenue Hour |  |
| Demand Response | \$12.98                            | 0.2                  | 3.6                  |  |
| Total           | \$12.98                            | 0.2                  | 3.6                  |  |