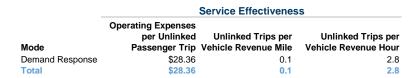

# Service Efficiency

| Mode            | Operating Expenses per<br>Vehicle Revenue Mile | Operating Expenses per<br>Vehicle Revenue Hour |
|-----------------|------------------------------------------------|------------------------------------------------|
| Demand Response | \$1.90                                         | \$78.35                                        |
| Total           | \$1.90                                         | \$78.35                                        |