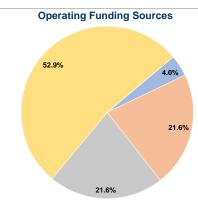

# **Sources of Operating Funds Expended**

Fare Revenues \$1,347 4.0% \$7,268 21.6% Local Funds State Funds \$7,268 21.6% Federal Assistance \$17,808 52.9% Other Funds \$0 0.0% **Total Operating Funds Expended** \$33,691 100.0%