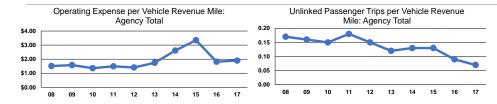

# Service Efficiency

| Mode            | Operating Expenses per<br>Vehicle Revenue Mile | Operating Expenses per<br>Vehicle Revenue Hour |
|-----------------|------------------------------------------------|------------------------------------------------|
| Demand Response | \$1.90                                         | \$78.35                                        |
| Total           | \$1.90                                         | \$78.35                                        |