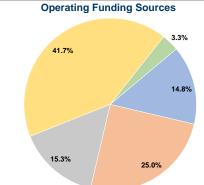

### Fare Revenues \$4,546 14.8% Local Funds \$7,680 25.0% State Funds \$4,693

**Sources of Operating Funds Expended** 

15.3% Federal Assistance \$12,800 41.7% 3.3% Other Funds \$1,000 **Total Operating Funds Expended** \$30,719 100.0%